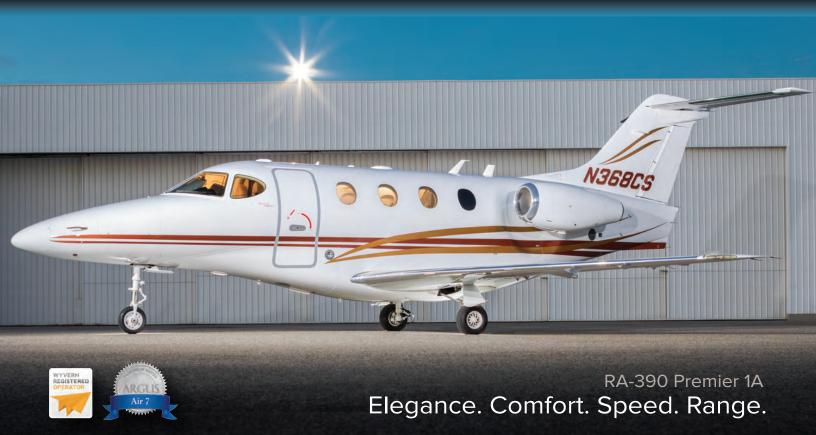

## PREMIER 1A

Elegant Light Jet with Long-range Connections to North America, South America and the Caribbean.

Well Appointed Cabin Service Ceiling: 41,000 ft High speed cruise: 520 MPH

Seats: 6 Range: 1500 sm Seperate Aft Lav

Cabin Length: 13.5 ft Cabin height: 5 ft 4 in Short field performance

Cabin Width: 5 ft 5 in Baggage space: 76.9 cu ft Reclineable Leather Seating

The Little Big Jet: Experience the Beechcraft RA-390 Premier 1A's renowned cabin space comfort, speed and exceptional range. The Premier 1A combines the appointed elegance and distance of a mid-sized jet with the agility of a light jet. This aircraft is recognized as one of the world' most popular choices for discerning travelers. In a league all its own.