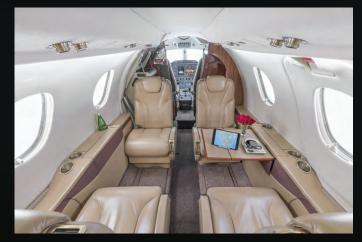

## PREMIER 1A

Elegant Light Jet with Long-range Connections to North America, South America and the Caribbean.

Well Appointed Cabin Service Ceiling: 41,000 ft High speed cruise: 520 MPH

Seats: 6 Range: 1500 sm Seperate Aft Lav

Cabin Length: 13.5 ft Cabin height: 5 ft 4 in Short field performance

Cabin Width: 5 ft 5 in Baggage space: 76.9 cu ft Reclineable Leather Seating

The Little Big Jet: Experience the Beechcraft RA-390 Premier 1A's renowned cabin space comfort, speed and exceptional range. The Premier 1A combines the appointed elegance and distance of a mid-sized jet with the agility of a light jet. This aircraft is recognized as one of the world' most popular choices for discerning travelers. In a league all its own.