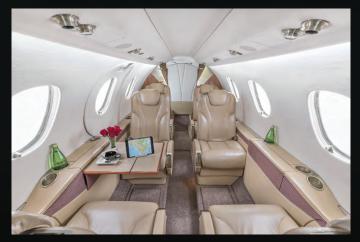

## PREMIER 1A

Elegant Light Jet with Long-range Connections to North America, South America and the Caribbean.

Well Appointed Cabin Service Ceiling: 41,000 ft High speed cruise: 520 MPH

Seats: 6 Range: 1500 sm Seperate Aft Lav

Cabin Length: 13.5 ft Cabin height: 5 ft 4 in Short field performance

Cabin Width: 5 ft 5 in Baggage space: 76.9 cu ft Reclineable Leather Seating

The Little Big Jet: Experience the Beechcraft RA-390 Premier 1A's renowned cabin space comfort, speed and exceptional range. The Premier 1A combines the appointed elegance and distance of a mid-sized jet with the agility of a light jet. This aircraft is recognized as one of the world' most popular choices for discerning travelers. In a league all its own.